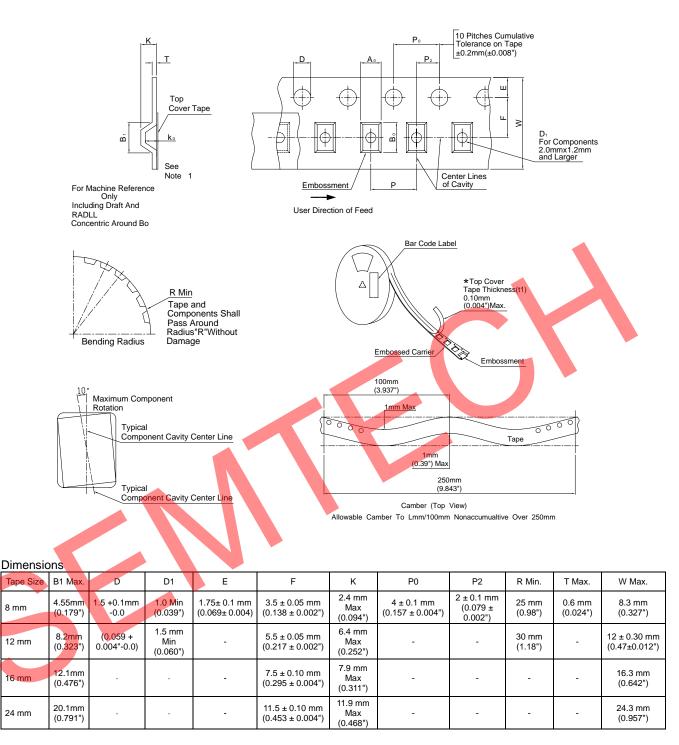

## Embossed Tape and Reel Data for Surface Mounted Mold Diodes Carrier Tape Specifications

Metric dimensions govern-English are in parentheses for reference only.

Subsidiary of Sino-Tech International (BVI) Limited

Note 1: A<sub>0</sub>, B<sub>0</sub>, and K<sub>0</sub> are determined by component size. The clearance between the components and the cavity must be within 0.05 mm min. to 0.5 mm max. The component cannot rotate more than 10° within the determined cavity. Note 2: If B1 exceeds 4.2 mm(0.165") for 8 mm embossed tape, the tape may not feed through all tape feeders.

Dated : 24/02/2009